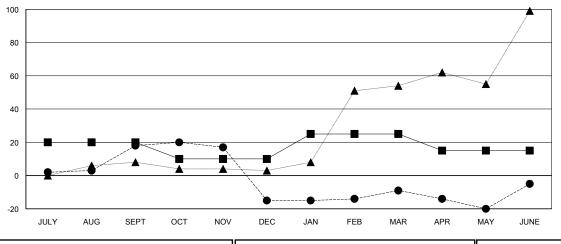

## GOALS AND ACTUAL MEMBERS CUMULATIVE

| DROPPED CLUBS: 0 |     |
|------------------|-----|
| DROPPED MEMBERS  |     |
| DECEASED         | 14  |
| CLUB CANCELLED   | 0   |
| OTHER            | 122 |
| TOTAL            | 136 |

# **LOCATION PENNSYLVANIA**

**GMT CA** 

|                       | Club          | s         |               |                       | Me                        | mbers                   |                                              |
|-----------------------|---------------|-----------|---------------|-----------------------|---------------------------|-------------------------|----------------------------------------------|
| RESULTS FOR 2017-2018 |               |           |               | RESULTS FOR 2017-2018 |                           |                         |                                              |
| QUARTER               | NEW CLUB GOAL | NEW CLUBS | DROPPED CLUBS | QUARTER               | MEMBER GROWTH NET<br>GOAL | MEMBER GROWTH<br>ACTUAL | DROPPED MEMBERS ACTUAL (including transfers) |
| JULY/AUG/SEPT         | 1             | 1         | 0             | JULY/AUG/SEPT         | 20                        | 39                      | 17                                           |
| OCT/NOV/DEC           | 0             | 0         | 0             | OCT/NOV/DEC           | -10                       | 20                      | 51                                           |
| JAN/FEB/MAR           | 1             | 0         | 0             | JAN/FEB/MAR           | 15                        | 21                      | 15                                           |
| APR/MAY/JUNE          | 0             | 1         | 0             | APR/MAY/JUNE          | -10                       | 62                      | 53                                           |