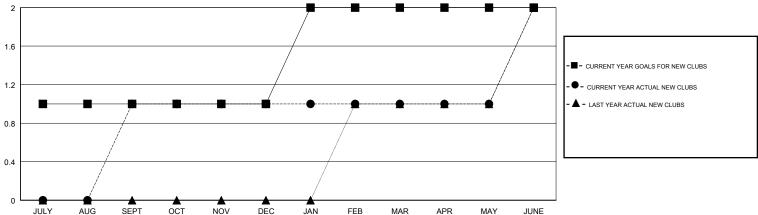

## GOALS AND ACTUAL NEW CLUBS CUMULATIVE

# **LOCATION PENNSYLVANIA**

**GMT CA** 

|                       | Club          | s         |               |                       | Me                        | mbers                   |                                              |
|-----------------------|---------------|-----------|---------------|-----------------------|---------------------------|-------------------------|----------------------------------------------|
| RESULTS FOR 2017-2018 |               |           |               | RESULTS FOR 2017-2018 |                           |                         |                                              |
| QUARTER               | NEW CLUB GOAL | NEW CLUBS | DROPPED CLUBS | QUARTER               | MEMBER GROWTH NET<br>GOAL | MEMBER GROWTH<br>ACTUAL | DROPPED MEMBERS ACTUAL (including transfers) |
| JULY/AUG/SEPT         | 1             | 1         | 0             | JULY/AUG/SEPT         | 20                        | 39                      | 17                                           |
| OCT/NOV/DEC           | 0             | 0         | 0             | OCT/NOV/DEC           | -10                       | 20                      | 51                                           |
| JAN/FEB/MAR           | 1             | 0         | 0             | JAN/FEB/MAR           | 15                        | 21                      | 15                                           |
| APR/MAY/JUNE          | 0             | 1         | 0             | APR/MAY/JUNE          | -10                       | 62                      | 53                                           |